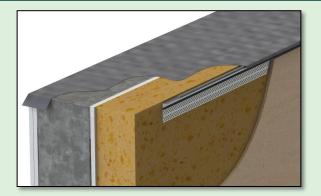

## installation Guide

Façade products / Aluminium trims / Building wraps/ Underlays / Fixings / Fabrications / Fire protection www.tamlynbuildingproducts.co.uk

1

Place the vapour barrier along the parapet ensuring an even amount overhangs each side, this ensures a weather-tight seal can be created.

2

Once happy with the layout of the membrane, peel back the protective tape from the fire stop bead and carefully press the vapour barrier onto the adhesive strip.

4

Once you are happy with the 'dry run' bracket positioning, fix the brackets using mechanical fixings which are suitable for the substrate. Use 3 fixings per side for optimum strength. Use 2 fixings as a minimum at the outer edges. (as shown) Using a plumb-line, lay out the brackets onto the parapet to establish the optimum positioning. Always allow 2 brackets per corner leg and a space of 720mm centres along the remainder of the parapet. Brackets must be kept clear of the jointing sections between successive coping lengths, so they do not clash with the joining pieces.