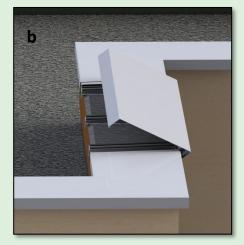

3

Apply two parallel strips of expanding tape to the top of the retention brackets.

5

Façade products / Aluminium trims / Building wraps/ Underlays / Fixings / Fabrications / Fire protection www.tamlynbuildingproducts.co.uk