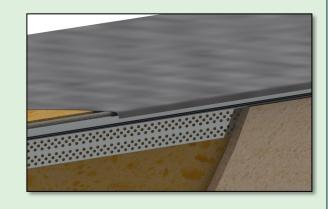

2

Once happy with the layout of the membrane, peel back the protective tape from the fire stop bead and carefully press the vapour barrier onto the adhesive strip.

4

Once you are happy with the 'dry run' bracket positioning, fix the brackets using mechanical fixings which are suitable for the substrate. Use 3 fixings per side for optimum strength. Use 2 fixings as a minimum at the outer edges. (as shown) Using a plumb-line, lay out the brackets onto the parapet to establish the optimum positioning. Always allow 2 brackets per corner leg and a space of 720mm centres along the remainder of the parapet. Brackets must be kept clear of the jointing sections between successive coping lengths, so they do not clash with the joining pieces.