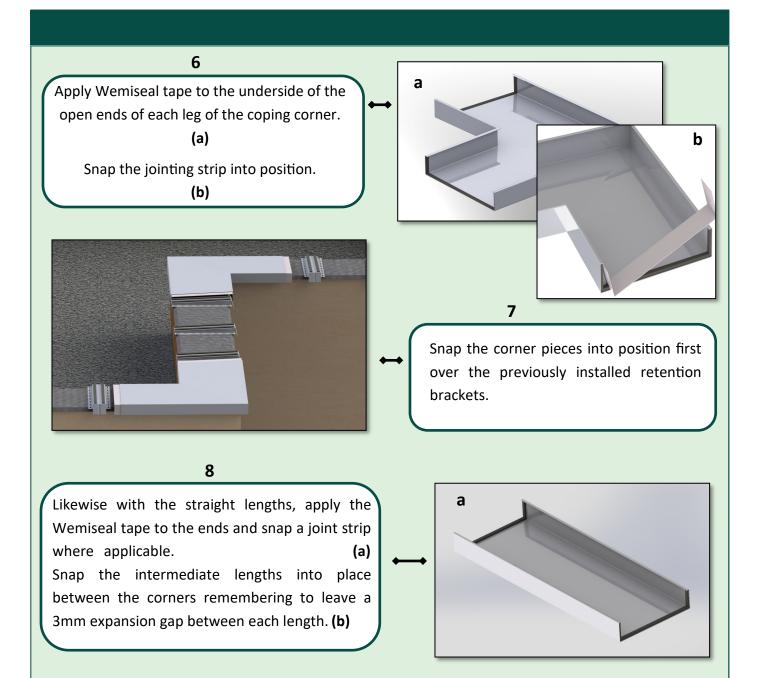

3

Apply two parallel strips of expanding tape to the top of the retention brackets.

5

Façade products / Aluminium trims / Building wraps/ Underlays / Fixings / Fabrications / Fire protection www.tamlynbuildingproducts.co.uk