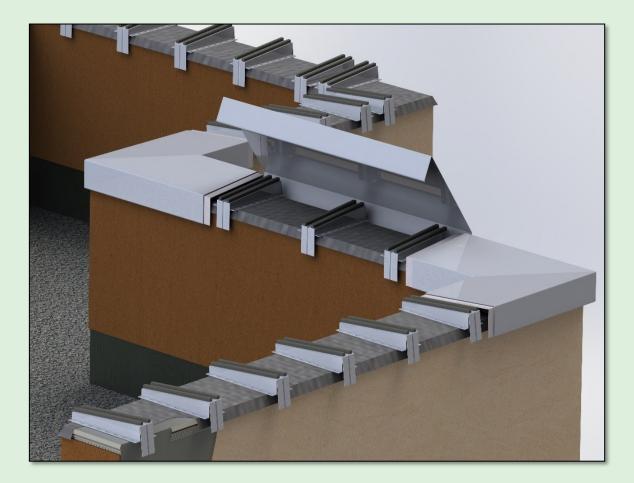

2

Once happy with the layout of the membrane, peel back the protective tape from the fire stop bead and carefully press the vapour barrier onto the adhesive strip.

4

Once you are happy with the 'dry run' bracket positioning, fix the brackets using mechanical fixings which are suitable for the substrate. Use 3 fixings per side for optimum strength. Use 2 fixings as a minimum at the outer edges. (as shown) Using a plumb-line, lay out the brackets onto the parapet to establish the optimum positioning. Always allow 2 brackets per corner leg and a space of 720mm centres along the remainder of the parapet. Brackets must be kept clear of the jointing sections between successive coping lengths, so they do not clash with the joining pieces.

3

Apply two parallel strips of expanding tape to the top of the retention brackets.

5

Façade products / Aluminium trims / Building wraps/ Underlays / Fixings / Fabrications / Fire protection www.tamlynbuildingproducts.co.uk