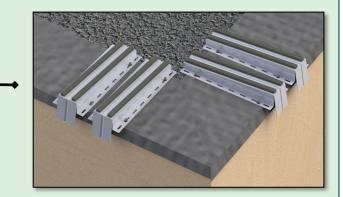

2

Once happy with the layout of the membrane, peel back the protective tape from the fire stop bead and carefully press the vapour barrier onto the adhesive strip.

4

Once you are happy with the 'dry run' bracket positioning, fix the brackets using mechanical fixings which are suitable for the substrate. Use 3 fixings per side for optimum strength. Use 2 fixings as a minimum at the outer edges. (as shown) Using a plumb-line, lay out the brackets onto the parapet to establish the optimum positioning. Always allow 2 brackets per corner leg and a space of 720mm centres along the remainder of the parapet. Brackets must be kept clear of the jointing sections between successive coping lengths, so they do not clash with the joining pieces.

3

Apply two parallel strips of expanding tape to the top of the retention brackets.

5

Façade products / Aluminium trims / Building wraps/ Underlays / Fixings / Fabrications / Fire protection www.tamlynbuildingproducts.co.uk